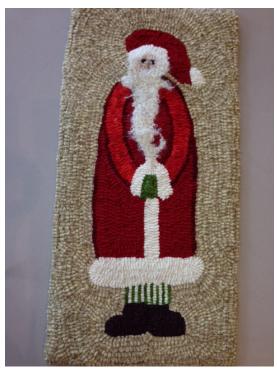

## Show and Tell

Sunflower Rug by Theresa Wells

One of a kind rug in process by Jeanie Crockett

Santa Decoration by Judy Carvalho

Gail Majauckas' unique appliqué picture that shows her sister's farm with all of its animals