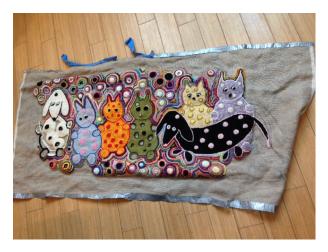

## Show and Tell

Sunflower Rug by Theresa Wells

One of a kind rug in process by Jeanie Crockett

Santa Decoration by Judy Carvalho

Gail Majauckas' unique appliqué picture that shows her sister's farm with all of its animals