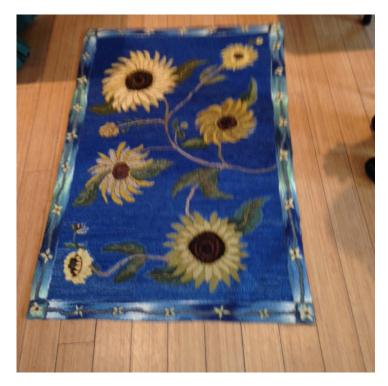

## Show and Tell

Sunflower Rug by Theresa Wells

One of a kind rug in process by Jeanie Crockett

Santa Decoration by Judy Carvalho

Gail Majauckas' unique appliqué picture that shows her sister's farm with all of its animals