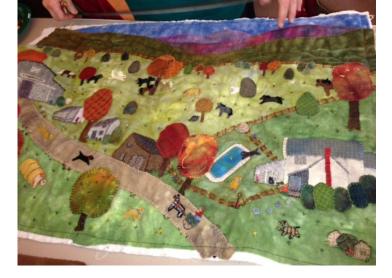

## Show and Tell

Sunflower Rug by Theresa Wells

One of a kind rug in process by Jeanie Crockett

Santa Decoration by Judy Carvalho

Gail Majauckas' unique appliqué picture that shows her sister's farm with all of its animals